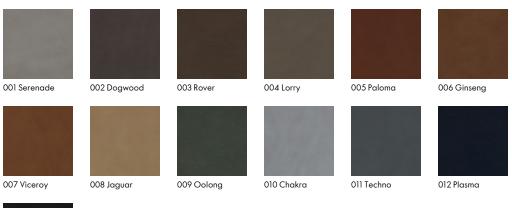

#### **Characteristics**

Content: 100% Leather Finish: PFAS-Free Protective Topcoat Backing: None Dye Method: Transparent Dye Weight: 2.7 oz/sq ft (800 g/sq m) Leather Thickness: 1.0-1.2 millimeters Hide Origin: Europe Country of Origin: Italy Note: This material exhibits natural markings and inherent color and textural variations.