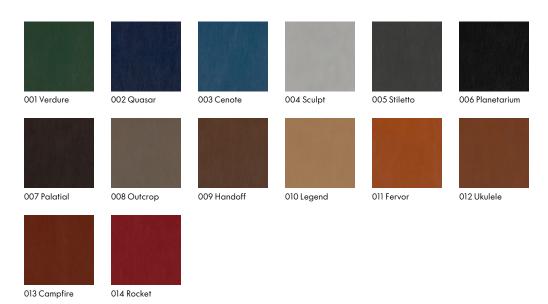

y

Note: This material exhibits natural markings and inherent color and textural variations.

### Price

\$20.50 / C\$29.50 (FOB destination) / C\$27.75 (FOB origin) / square foot

### Maintenance

Professional cleaning recommended.

₩ № 図 ₩

### **Testing**

Abrasion: ASTM D7255, 3 @ 500 Cycles

Flammability: AS/NZS 3837 Unadhered CAL 117-2013 EN 1021-1 EN 1021-2 FAR 25.853a\*

ISO 5660 Unadhered
\*passes with additional treatment

Note: This material will lighten with prolonged exposure to heat or sunlight.

Specifications
Seal

maharam

# **Environmental**

700013

Greenguard Gold Certified Healthier Hospitals Compliant LBC Red List Free REACH Compliant FR Free Free of Intentionally Added PFAS

# Warranty

None.

© 2020 Maharam

Complete product information at maharam.com 800.645.3943