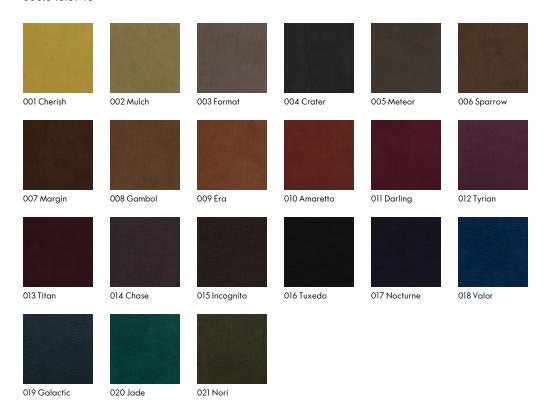

#### **Price**

\$20.75 / C\$31.50 (FOB destination) / C\$29.75 (FOB origin) / square foot

#### Maintenance

Professional cleaning recommended.

図 & 図 図

## **Testing**

Abrasion: ASTM D7255, 2@1,000 Cycles

Flammability: AS/NZS 3837 Unadhered BS 5852 - PART 1

BS 5852 Crib 5 CAL 117-2013 EN 1021-1

EN 1021-2

FAR 25.853a - 12 seconds

GB/T 17591

ISO 5660 Unadhered

Note: This material will lighten with prolonged exposure to heat or sunlight.

Specifications
Steep
700007

# maharam

# **Environmental**

Greenguard Gold Certified
Healthier Hospitals Compliant
LBC Red List Free
REACH Compliant
Produced In A Leather Working Group Bronze Certified Facility
FR Free
Free of Intentionally Added PFAS

# Warranty

None.

© 2016 Maharam

Complete product information at maharam.com 800.645.3943