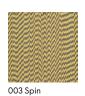

10' (305cm) Alternate Shapes: Circle, Oval

Size variation: +/- 5% Height: 1/8" (4mm)

Weight: 5.9 oz/sq ft (1800 g/sq m)

Traffic: High-Suitable for all heavy duty applications with the exception of stairways and corridors.

Country of Origin: India

#### Price

\$44.50 / C\$63.75 per square foot (FOB origin)

#### Maintenance

X-Vacuum or brush lightly to remove surface dust.

図 ※ 図 図 図 図

#### Testing

Flammability: ASTM D2859/CPSC FF 1-70/FF 2-70/16 CFR1630

Lightfastness: ASTM G154, 700+ hours

**Specifications** maharam

Pop by Bertjan Pot 650160

### **Environmental**

Healthier Hospitals Compliant LBC Red List Free FR Free Free of Intentionally Added PFAS

# Warranty

2 years.

© 2024 Bertjan Pot, Maharam under license

Complete product information at maharam.com 800.645.3943













001 Eddy

005 Twirl

006 Whirl