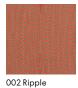

: 10' (305cm) Alternate Shapes: Circle, Oval

Size variation: +/- 5% Height: 1/8" (4mm)

Weight: 5.9 oz/sq ft (1800 g/sq m)

Traffic: High-Suitable for all heavy duty applications with the exception of stairways and corridors.

Country of Origin: India

#### Price

\$44.50 / C\$63.75 per square foot (FOB origin)

#### Maintenance

X-Vacuum or brush lightly to remove surface dust.

図 ※ 図 図 図 図

#### Testing

Flammability: ASTM D2859/CPSC FF 1-70/FF 2-70/16 CFR1630

Lightfastness: ASTM G154, 700+ hours

**Specifications** maharam

Pop by Bertjan Pot 650160

### **Environmental**

Healthier Hospitals Compliant LBC Red List Free FR Free Free of Intentionally Added PFAS

# Warranty

2 years.

© 2024 Bertjan Pot, Maharam under license

Complete product information at maharam.com 800.645.3943













001 Eddy

005 Twirl

006 Whirl