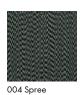

' (305cm) Alternate Shapes: Circle, Oval

Size variation: +/- 5% Height: 1/8" (4mm)

Weight: 5.9 oz/sq ft (1800 g/sq m)

Traffic: High-Suitable for all heavy duty applications with the exception of stairways and corridors.

Country of Origin: India

#### Price

\$44.50 / C\$63.75 per square foot (FOB origin)

#### Maintenance

X-Vacuum or brush lightly to remove surface dust.

図 ※ 図 図 図 図

#### Testing

Flammability: ASTM D2859/CPSC FF 1-70/FF 2-70/16 CFR1630

Lightfastness: ASTM G154, 700+ hours

**Specifications** maharam

Pop by Bertjan Pot 650160

### **Environmental**

Healthier Hospitals Compliant LBC Red List Free FR Free Free of Intentionally Added PFAS

# Warranty

2 years.

© 2024 Bertjan Pot, Maharam under license

Complete product information at maharam.com 800.645.3943













001 Eddy

005 Twirl

006 Whirl