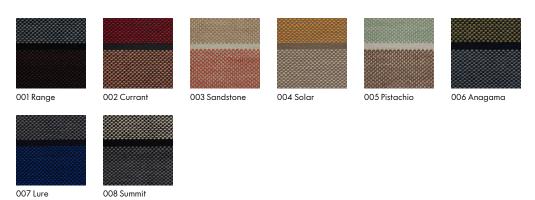

eight: ¼" (6mm)

Weight: 5.9 oz/sq ft (1800 g/sq m)

Traffic: High-Suitable for most heavy duty applications. Not appropriate for stairway or corridor applications

or for use with casters. Country of Origin: India

Note: Variations in color and texture are inherent to this textile.

## Price

\$56.50 / C\$80.75 per square foot (FOB origin)

#### Maintenance

X-Vacuum or brush lightly to remove surface dust.

図 & 図 図 図 図

#### **Testing**

Flammability: ASTM D2859/CPSC FF 1-70/FF 2-70/16 CFR1630

Lightfastness: AATCC 16.3, 40+ hours

Specifications maharam
Channel

# **Environmental**

650159

LBC Red List Free REACH Compliant Contains Bio-Based Content FR Free Free of Intentionally Added PFAS

# Warranty

2 years.

© 2023 Maharam

Complete product information at maharam.com 800.645.3943