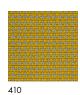

Specifications Lattice by Hella Jongerius 650080

#### Characteristics

Content: 75% Wool, 25% Cotton Construction: Handwoven

Backing: None

Maximum Width: 9' 10" (300cm) Maximum Length: 13' 2" (400cm)

Size variation: +/- 5% Height: 3/8" (10mm)

Weight: 7.2 oz/sq ft (2200 g/sq m)