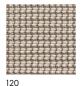

Specifications Lattice by Hella Jongerius 650080

#### Characteristics

Content: 75% Wool, 25% Cotton Construction: Handwoven

Backing: None

Maximum Width: 9' 10" (300cm) Maximum Length: 13' 2" (400cm)

Size variation: +/- 5% Height: 3/8" (10mm)

Weight: 7.2 oz/sq ft (2200 g/sq m)