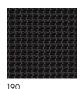

Specifications Lattice by Hella Jongerius 650080

#### Characteristics

Content: 75% Wool, 25% Cotton Construction: Handwoven

Backing: None

Maximum Width: 9' 10" (300cm) Maximum Length: 13' 2" (400cm)

Size variation: +/- 5% Height: 3/8" (10mm)

Weight: 7.2 oz/sq ft (2200 g/sq m)