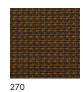

Specifications Lattice by Hella Jongerius 650080

#### Characteristics

Content: 75% Wool, 25% Cotton Construction: Handwoven

Backing: None

Maximum Width: 9' 10" (300cm) Maximum Length: 13' 2" (400cm)

Size variation: +/- 5% Height: 3/8" (10mm)

Weight: 7.2 oz/sq ft (2200 g/sq m)