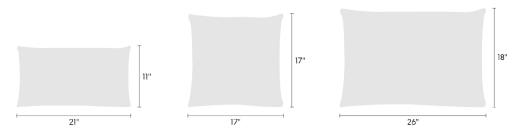

# Made-to-Order Pillow Placid 466949

# maharam

## **Available Sizes**

- 11" x 21"
- 17" x 17"
- 18" x 26"



#### **Available Inserts**

- Down feather insert
- Outdoor polyester insert
- · Hypoallergenic polyester insert

### About

Maharam offers made-to-order pillows in a range of textiles with a 4-6 week lead time for in-stock yardage. To view available textiles, click here.

As a custom order, made-to-order pillows cannot be canceled or returned. For patterned textiles, the featured section cannot be specified. Pattern direction will reflect the orientation shown on maharam.com.

To order, contact your sales representative or call 1.800.645.3943.