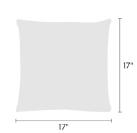

## maharam

## **Available Sizes**

- 11" x 21"
- 17" x 17"
- 18" x 26"







## **Available Inserts**

- · Down feather insert
- · Outdoor polyester insert
- · Hypoallergenic polyester insert

## About

Maharam offers made-to-order pillows in a range of textiles with a 4-6 week lead time for in-stock yardage. To view available textiles, click here.

As a custom order, made-to-order pillows cannot be canceled or returned. For patterned textiles, the featured section cannot be specified. Pattern direction will reflect the orientation shown on maharam.com.

To order, contact your sales representative or call 1.800.645.3943.