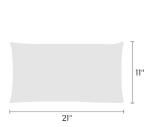

## maharam

## **Available Sizes**

- 11" x 21"
- 17" x 17"
- 18" x 26"







## **Available Inserts**

- · Down feather insert
- · Outdoor polyester insert
- · Hypoallergenic polyester insert

## About

Maharam offers made-to-order pillows in a range of textiles with a 4-6 week lead time for in-stock yardage. To view available textiles, click here.

As a custom order, made-to-order pillows cannot be canceled or returned. For patterned textiles, the featured section cannot be specified. Pattern direction will reflect the orientation shown on maharam.com.

To order, contact your sales representative or call 1.800.645.3943.