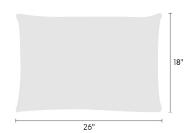

## maharam

## **Available Sizes**

- 11" x 21"
- 17" x 17"
- 18" x 26"







## **Available Inserts**

- · Down feather insert
- · Outdoor polyester insert
- · Hypoallergenic polyester insert

## About

Maharam offers made-to-order pillows in a range of textiles with a 4-6 week lead time for in-stock yardage. To view available textiles, click here.

As a custom order, made-to-order pillows cannot be canceled or returned. For patterned textiles, the featured section cannot be specified. Pattern direction will reflect the orientation shown on maharam.com.

To order, contact your sales representative or call 1.800.645.3943.