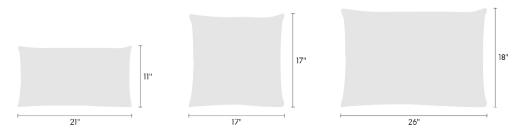

## Made-to-Order Pillow Boundary 466735

# maharam

### **Available Sizes**

- 11" x 21"
- 17" x 17"
- 18" x 26"



### **Available Inserts**

- Down feather insert
- Hypoallergenic polyester insert

#### About

Maharam offers made-to-order pillows in a range of textiles with a 4-6 week lead time for in-stock yardage. To view available textiles, click here.

As a custom order, made-to-order pillows cannot be canceled or returned. For patterned textiles, the featured section cannot be specified. Pattern direction will reflect the orientation shown on maharam.com.

To order, contact your sales representative or call 1.800.645.3943.