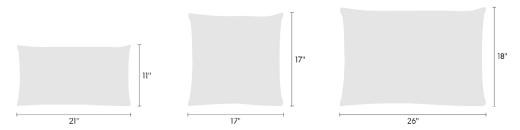

# Made-to-Order Pillow Alphabet Twill by Alexander Girard®, 1952 466664

# maharam

## **Available Sizes**

- 11" x 21"
- 17" x 17"
- 18" x 26"



### **Available Inserts**

- Down feather insert
- Hypoallergenic polyester insert

### About

Maharam offers made-to-order pillows in a range of textiles with a 4-6 week lead time for in-stock yardage. To view available textiles, click here.

As a custom order, made-to-order pillows cannot be canceled or returned. For patterned textiles, the featured section cannot be specified. Pattern direction will reflect the orientation shown on maharam.com.

To order, contact your sales representative or call 1.800.645.3943.