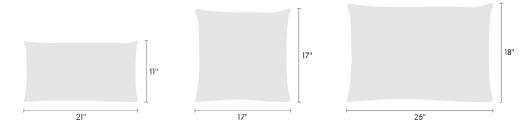

## maharam

## **Available Sizes**

- 11" x 21"
- 17" x 17"
- 18" x 26"



## **Available Inserts**

- · Down feather insert
- · Outdoor polyester insert
- · Hypoallergenic polyester insert

## About

Maharam offers made-to-order pillows in a range of textiles with a 4-6 week lead time for in-stock yardage. To view available textiles, click here.

As a custom order, made-to-order pillows cannot be canceled or returned. For patterned textiles, the featured section cannot be specified. Pattern direction will reflect the orientation shown on maharam.com.

To order, contact your sales representative or call 1.800.645.3943.