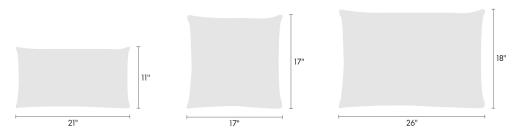

# Made-to-Order Pillow Hive 466612

# maharam

## **Available Sizes**

- 11" x 21"
- 17" x 17"
- 18" x 26"



### **Available Inserts**

- Down feather insert
- Hypoallergenic polyester insert

#### About

Maharam offers made-to-order pillows in a range of textiles with a 4-6 week lead time for in-stock yardage. To view available textiles, click here.

As a custom order, made-to-order pillows cannot be canceled or returned. For patterned textiles, the featured section cannot be specified. Pattern direction will reflect the orientation shown on maharam.com.

To order, contact your sales representative or call 1.800.645.3943.