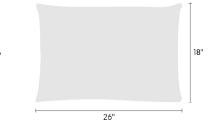

## maharam

## **Available Sizes**

- 11" x 21"
- 17" x 17"
- 18" x 26"





## **Available Inserts**

- · Down feather insert
- · Outdoor polyester insert
- · Hypoallergenic polyester insert

## About

Maharam offers made-to-order pillows in a range of textiles with a 4-6 week lead time for in-stock yardage. To view available textiles, click here.

As a custom order, made-to-order pillows cannot be canceled or returned. For patterned textiles, the featured section cannot be specified. Pattern direction will reflect the orientation shown on maharam.com.

To order, contact your sales representative or call 1.800.645.3943.