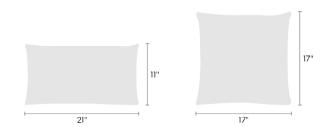

## maharam

## **Available Sizes**

- 11" x 21"
- 17" x 17"
- 18" x 26"





## **Available Inserts**

- · Down feather insert
- · Outdoor polyester insert
- · Hypoallergenic polyester insert

## About

Maharam offers made-to-order pillows in a range of textiles with a 4-6 week lead time for in-stock yardage. To view available textiles, click here.

As a custom order, made-to-order pillows cannot be canceled or returned. For patterned textiles, the featured section cannot be specified. Pattern direction will reflect the orientation shown on maharam.com.

To order, contact your sales representative or call 1.800.645.3943.