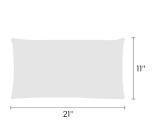

# Made-to-Order Pillow Cumulus 466609

# maharam

### **Available Sizes**

- 11" x 21"
- 17" x 17"
- 18" x 26"







### **Available Inserts**

- · Down feather insert
- · Hypoallergenic polyester insert

#### About

Maharam offers made-to-order pillows in a range of textiles with a 4–6 week lead time for in-stock yardage. To view available textiles, click here.

As a custom order, made-to-order pillows cannot be canceled or returned. For patterned textiles, the featured section cannot be specified. Pattern direction will reflect the orientation shown on maharam.com.

To order, contact your sales representative or call 1.800.645.3943.