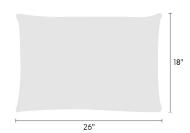

# Made-to-Order Pillow Cumulus 466609

# maharam

### **Available Sizes**

- 11" x 21"
- 17" x 17"
- 18" x 26"







### **Available Inserts**

- · Down feather insert
- · Hypoallergenic polyester insert

#### About

Maharam offers made-to-order pillows in a range of textiles with a 4–6 week lead time for in-stock yardage. To view available textiles, click here.

As a custom order, made-to-order pillows cannot be canceled or returned. For patterned textiles, the featured section cannot be specified. Pattern direction will reflect the orientation shown on maharam.com.

To order, contact your sales representative or call 1.800.645.3943.