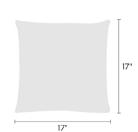

# Made-to-Order Pillow Cumulus 466609

# maharam

### **Available Sizes**

- 11" x 21"
- 17" x 17"
- 18" x 26"







### **Available Inserts**

- · Down feather insert
- · Hypoallergenic polyester insert

#### About

Maharam offers made-to-order pillows in a range of textiles with a 4–6 week lead time for in-stock yardage. To view available textiles, click here.

As a custom order, made-to-order pillows cannot be canceled or returned. For patterned textiles, the featured section cannot be specified. Pattern direction will reflect the orientation shown on maharam.com.

To order, contact your sales representative or call 1.800.645.3943.