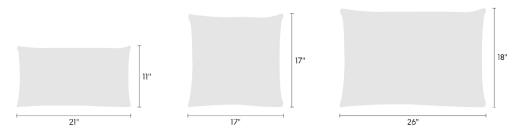

# Made-to-Order Pillow Arlo 466598

# maharam

## **Available Sizes**

- 11" x 21"
- 17" x 17"
- 18" x 26"



### **Available Inserts**

- Down feather insert
- Hypoallergenic polyester insert

#### About

Maharam offers made-to-order pillows in a range of textiles with a 4-6 week lead time for in-stock yardage. To view available textiles, click here.

As a custom order, made-to-order pillows cannot be canceled or returned. For patterned textiles, the featured section cannot be specified. Pattern direction will reflect the orientation shown on maharam.com.

To order, contact your sales representative or call 1.800.645.3943.