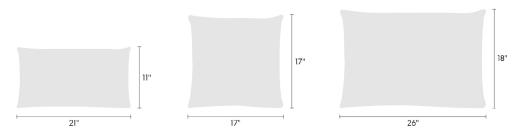

## Made-to-Order Pillow Pasture 466551

# maharam

#### **Available Sizes**

- 11" x 21"
- 17" x 17"
- 18" x 26"



### **Available Inserts**

- Down feather insert
- Hypoallergenic polyester insert

#### About

Maharam offers made-to-order pillows in a range of textiles with a 4-6 week lead time for in-stock yardage. To view available textiles, click here.

As a custom order, made-to-order pillows cannot be canceled or returned. For patterned textiles, the featured section cannot be specified. Pattern direction will reflect the orientation shown on maharam.com.

To order, contact your sales representative or call 1.800.645.3943.