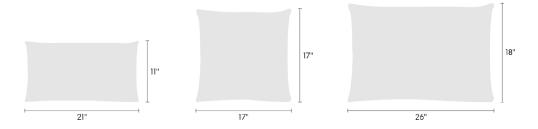

Made-to-Order Pillow Washi by Hella Jongerius maharam

## **Available Sizes**

• 11" x 21"

466545

- 17" x 17"
- 18" x 26"



## **Available Inserts**

- · Down feather insert
- · Hypoallergenic polyester insert

## Abou

Maharam offers made-to-order pillows in a range of textiles with a 4–6 week lead time for in-stock yardage. To view available textiles, click here.

As a custom order, made-to-order pillows cannot be canceled or returned. For patterned textiles, the featured section cannot be specified. Pattern direction will reflect the orientation shown on maharam.com.

To order, contact your sales representative or call 1.800.645.3943.