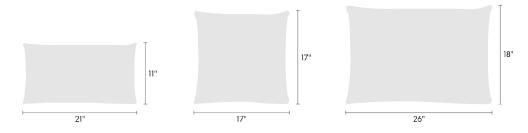

# Made-to-Order Pillow Switch 466515

## maharam

### **Available Sizes**

- 11" x 21"
- 17" x 17"
- 18" x 26"



### **Available Inserts**

- · Down feather insert
- · Hypoallergenic polyester insert

#### About

Maharam offers made-to-order pillows in a range of textiles with a 4–6 week lead time for in-stock yardage. To view available textiles, click here.

As a custom order, made-to-order pillows cannot be canceled or returned. For patterned textiles, the featured section cannot be specified. Pattern direction will reflect the orientation shown on maharam.com.

To order, contact your sales representative or call 1.800.645.3943.