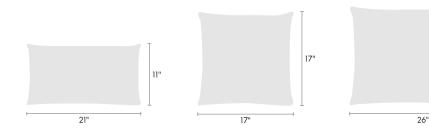

# Made-to-Order Pillow Passel 466470

# maharam

18"

### **Available Sizes**

- 11" x 21"
- 17" x 17"
- 18" x 26"



### **Available Inserts**

- · Down feather insert
- · Hypoallergenic polyester insert

#### About

Maharam offers made-to-order pillows in a range of textiles with a 4–6 week lead time for in-stock yardage. To view available textiles, click here.

As a custom order, made-to-order pillows cannot be canceled or returned. For patterned textiles, the featured section cannot be specified. Pattern direction will reflect the orientation shown on maharam.com.

To order, contact your sales representative or call 1.800.645.3943.