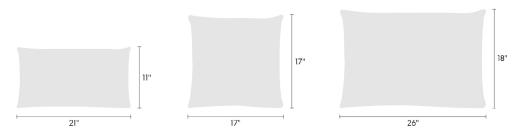

## Made-to-Order Pillow Swathe 466416

# maharam

### **Available Sizes**

- 11" x 21"
- 17" x 17"
- 18" x 26"



### **Available Inserts**

- Down feather insert
- Hypoallergenic polyester insert

#### About

Maharam offers made-to-order pillows in a range of textiles with a 4-6 week lead time for in-stock yardage. To view available textiles, click here.

As a custom order, made-to-order pillows cannot be canceled or returned. For patterned textiles, the featured section cannot be specified. Pattern direction will reflect the orientation shown on maharam.com.

To order, contact your sales representative or call 1.800.645.3943.