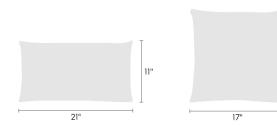

# Made-to-Order Pillow Limn 466407

# maharam

### **Available Sizes**

- 11" x 21"
- 17" x 17"
- 18" x 26"





### **Available Inserts**

- · Down feather insert
- · Hypoallergenic polyester insert

#### About

Maharam offers made-to-order pillows in a range of textiles with a 4–6 week lead time for in-stock yardage. To view available textiles, click here.

17"

As a custom order, made-to-order pillows cannot be canceled or returned. For patterned textiles, the featured section cannot be specified. Pattern direction will reflect the orientation shown on maharam.com.

To order, contact your sales representative or call 1.800.645.3943.