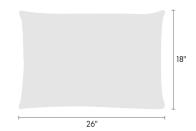

# Made-to-Order Pillow Limn 466407

# maharam

### **Available Sizes**

- 11" x 21"
- 17" x 17"
- 18" x 26"





### **Available Inserts**

- · Down feather insert
- · Hypoallergenic polyester insert

#### About

Maharam offers made-to-order pillows in a range of textiles with a 4–6 week lead time for in-stock yardage. To view available textiles, click here.

17"

As a custom order, made-to-order pillows cannot be canceled or returned. For patterned textiles, the featured section cannot be specified. Pattern direction will reflect the orientation shown on maharam.com.

To order, contact your sales representative or call 1.800.645.3943.