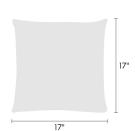

# Made-to-Order Pillow Nestle 466388

## maharam

### **Available Sizes**

- 11" x 21"
- 17" x 17"
- 18" x 26"







### **Available Inserts**

- · Down feather insert
- · Hypoallergenic polyester insert

#### About

Maharam offers made-to-order pillows in a range of textiles with a 4–6 week lead time for in-stock yardage. To view available textiles, click here.

As a custom order, made-to-order pillows cannot be canceled or returned. For patterned textiles, the featured section cannot be specified. Pattern direction will reflect the orientation shown on maharam.com.

To order, contact your sales representative or call 1.800.645.3943.