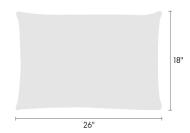

# Made-to-Order Pillow Nestle 466388

## maharam

### **Available Sizes**

- 11" x 21"
- 17" x 17"
- 18" x 26"







### **Available Inserts**

- · Down feather insert
- · Hypoallergenic polyester insert

#### About

Maharam offers made-to-order pillows in a range of textiles with a 4–6 week lead time for in-stock yardage. To view available textiles, click here.

As a custom order, made-to-order pillows cannot be canceled or returned. For patterned textiles, the featured section cannot be specified. Pattern direction will reflect the orientation shown on maharam.com.

To order, contact your sales representative or call 1.800.645.3943.