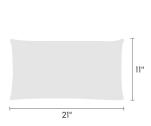

# Made-to-Order Pillow Nestle 466388

## maharam

### **Available Sizes**

- 11" x 21"
- 17" x 17"
- 18" x 26"







### **Available Inserts**

- · Down feather insert
- · Hypoallergenic polyester insert

#### About

Maharam offers made-to-order pillows in a range of textiles with a 4–6 week lead time for in-stock yardage. To view available textiles, click here.

As a custom order, made-to-order pillows cannot be canceled or returned. For patterned textiles, the featured section cannot be specified. Pattern direction will reflect the orientation shown on maharam.com.

To order, contact your sales representative or call 1.800.645.3943.