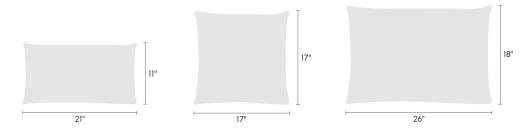

Made-to-Order Pillow Mesh by Scholten & Baijings 466371

## maharam

## **Available Sizes**

- 11" x 21"
- 17" x 17"
- 18" x 26"



## **Available Inserts**

- · Down feather insert
- · Hypoallergenic polyester insert

## Abou

Maharam offers made-to-order pillows in a range of textiles with a 4–6 week lead time for in-stock yardage. To view available textiles, click here.

As a custom order, made-to-order pillows cannot be canceled or returned. For patterned textiles, the featured section cannot be specified. Pattern direction will reflect the orientation shown on maharam.com.

To order, contact your sales representative or call 1.800.645.3943.