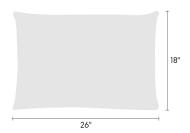

Made-to-Order Pillow Brim 466350

## maharam

## **Available Sizes**

- 11" x 21"
- 17" x 17"
- 18" x 26"







## **Available Inserts**

- · Down feather insert
- · Outdoor polyester insert
- · Hypoallergenic polyester insert

## **About**

Maharam offers made-to-order pillows in a range of textiles with a 4-6 week lead time for in-stock yardage. To view available textiles, click here.

As a custom order, made-to-order pillows cannot be canceled or returned. For patterned textiles, the featured section cannot be specified. Pattern direction will reflect the orientation shown on maharam.com.

To order, contact your sales representative or call 1.800.645.3943.