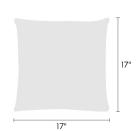

Made-to-Order Pillow Brim 466350

## maharam

## **Available Sizes**

- 11" x 21"
- 17" x 17"
- 18" x 26"







## **Available Inserts**

- · Down feather insert
- · Outdoor polyester insert
- · Hypoallergenic polyester insert

## **About**

Maharam offers made-to-order pillows in a range of textiles with a 4-6 week lead time for in-stock yardage. To view available textiles, click here.

As a custom order, made-to-order pillows cannot be canceled or returned. For patterned textiles, the featured section cannot be specified. Pattern direction will reflect the orientation shown on maharam.com.

To order, contact your sales representative or call 1.800.645.3943.