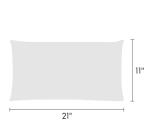

Made-to-Order Pillow Brim 466350

## maharam

## **Available Sizes**

- 11" x 21"
- 17" x 17"
- 18" x 26"







## **Available Inserts**

- · Down feather insert
- · Outdoor polyester insert
- · Hypoallergenic polyester insert

## **About**

Maharam offers made-to-order pillows in a range of textiles with a 4-6 week lead time for in-stock yardage. To view available textiles, click here.

As a custom order, made-to-order pillows cannot be canceled or returned. For patterned textiles, the featured section cannot be specified. Pattern direction will reflect the orientation shown on maharam.com.

To order, contact your sales representative or call 1.800.645.3943.