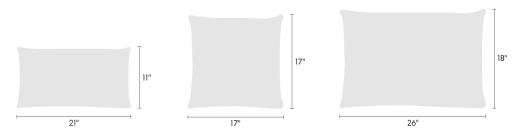

# Made-to-Order Pillow Mode 466337

# maharam

## **Available Sizes**

- 11" x 21"
- 17" x 17"
- 18" x 26"



### **Available Inserts**

- Down feather insert
- Hypoallergenic polyester insert

#### About

Maharam offers made-to-order pillows in a range of textiles with a 4-6 week lead time for in-stock yardage. To view available textiles, click here.

As a custom order, made-to-order pillows cannot be canceled or returned. For patterned textiles, the featured section cannot be specified. Pattern direction will reflect the orientation shown on maharam.com.

To order, contact your sales representative or call 1.800.645.3943.