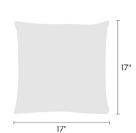

Made-to-Order Pillow Reef by Hella Jongerius 466332

## maharam

## **Available Sizes**

- 11" x 21"
- 17" x 17"
- 18" x 26"







## **Available Inserts**

- · Down feather insert
- · Hypoallergenic polyester insert

## About

Maharam offers made-to-order pillows in a range of textiles with a 4–6 week lead time for in-stock yardage. To view available textiles, click here.

As a custom order, made-to-order pillows cannot be canceled or returned. For patterned textiles, the featured section cannot be specified. Pattern direction will reflect the orientation shown on maharam.com.

To order, contact your sales representative or call 1.800.645.3943.