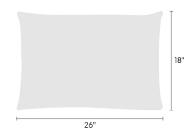

Made-to-Order Pillow Reef by Hella Jongerius 466332

## maharam

## **Available Sizes**

- 11" x 21"
- 17" x 17"
- 18" x 26"







## **Available Inserts**

- · Down feather insert
- · Hypoallergenic polyester insert

## About

Maharam offers made-to-order pillows in a range of textiles with a 4–6 week lead time for in-stock yardage. To view available textiles, click here.

As a custom order, made-to-order pillows cannot be canceled or returned. For patterned textiles, the featured section cannot be specified. Pattern direction will reflect the orientation shown on maharam.com.

To order, contact your sales representative or call 1.800.645.3943.