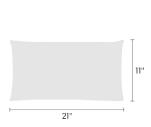

Made-to-Order Pillow Reef by Hella Jongerius 466332

## maharam

## **Available Sizes**

- 11" x 21"
- 17" x 17"
- 18" x 26"







## **Available Inserts**

- · Down feather insert
- · Hypoallergenic polyester insert

## About

Maharam offers made-to-order pillows in a range of textiles with a 4–6 week lead time for in-stock yardage. To view available textiles, click here.

As a custom order, made-to-order pillows cannot be canceled or returned. For patterned textiles, the featured section cannot be specified. Pattern direction will reflect the orientation shown on maharam.com.

To order, contact your sales representative or call 1.800.645.3943.