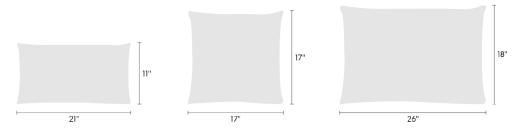

## Made-to-Order Pillow Bright Angle by Scholten & Baijings 466331

### **Available Sizes**

- 11" x 21"
- 17" x 17"
- 18" x 26"



#### **Available Inserts**

- Down feather insert
- Hypoallergenic polyester insert

#### About

Maharam offers made-to-order pillows in a range of textiles with a 4-6 week lead time for in-stock yardage. To view available textiles, click here.

As a custom order, made-to-order pillows cannot be canceled or returned. For patterned textiles, the featured section cannot be specified. Pattern direction will reflect the orientation shown on maharam.com.

To order, contact your sales representative or call 1.800.645.3943.

# maharam