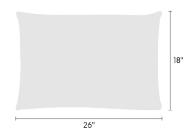

## maharam

## **Available Sizes**

- 11" x 21"
- 17" x 17"
- 18" x 26"







## **Available Inserts**

- · Down feather insert
- · Outdoor polyester insert
- · Hypoallergenic polyester insert

## About

Maharam offers made-to-order pillows in a range of textiles with a 4-6 week lead time for in-stock yardage. To view available textiles, click here.

As a custom order, made-to-order pillows cannot be canceled or returned. For patterned textiles, the featured section cannot be specified. Pattern direction will reflect the orientation shown on maharam.com.

To order, contact your sales representative or call 1.800.645.3943.