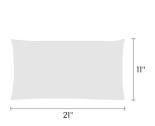

## maharam

## **Available Sizes**

- 11" x 21"
- 17" x 17"
- 18" x 26"







## **Available Inserts**

- · Down feather insert
- · Outdoor polyester insert
- · Hypoallergenic polyester insert

## About

Maharam offers made-to-order pillows in a range of textiles with a 4-6 week lead time for in-stock yardage. To view available textiles, click here.

As a custom order, made-to-order pillows cannot be canceled or returned. For patterned textiles, the featured section cannot be specified. Pattern direction will reflect the orientation shown on maharam.com.

To order, contact your sales representative or call 1.800.645.3943.