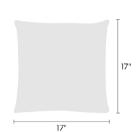

## maharam

## **Available Sizes**

- 11" x 21"
- 17" x 17"
- 18" x 26"







## **Available Inserts**

- · Down feather insert
- · Outdoor polyester insert
- · Hypoallergenic polyester insert

## About

Maharam offers made-to-order pillows in a range of textiles with a 4-6 week lead time for in-stock yardage. To view available textiles, click here.

As a custom order, made-to-order pillows cannot be canceled or returned. For patterned textiles, the featured section cannot be specified. Pattern direction will reflect the orientation shown on maharam.com.

To order, contact your sales representative or call 1.800.645.3943.