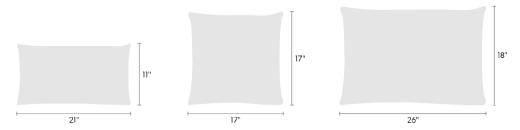

## Made-to-Order Pillow Foliage by Hella Jongerius 466257

### **Available Sizes**

- 11" x 21"
- 17" x 17"
- 18" x 26"



#### **Available Inserts**

- Down feather insert
- Hypoallergenic polyester insert

#### About

Maharam offers made-to-order pillows in a range of textiles with a 4-6 week lead time for in-stock yardage. To view available textiles, click here.

As a custom order, made-to-order pillows cannot be canceled or returned. For patterned textiles, the featured section cannot be specified. Pattern direction will reflect the orientation shown on maharam.com.

To order, contact your sales representative or call 1.800.645.3943.

# maharam