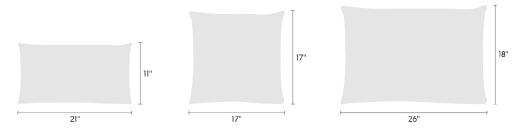

## Made-to-Order Pillow Borders by Hella Jongerius 466082

### **Available Sizes**

- 11" x 21"
- 17" x 17"
- 18" x 26"



#### **Available Inserts**

- Down feather insert
- Hypoallergenic polyester insert

#### About

Maharam offers made-to-order pillows in a range of textiles with a 4-6 week lead time for in-stock yardage. To view available textiles, click here.

As a custom order, made-to-order pillows cannot be canceled or returned. For patterned textiles, the featured section cannot be specified. Pattern direction will reflect the orientation shown on maharam.com.

To order, contact your sales representative or call 1.800.645.3943.

# maharam