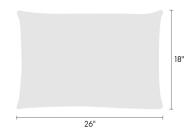

Made-to-Order Pillow Cashmere Ripple 465979

## maharam

## **Available Sizes**

- 11" x 21"
- 17" x 17"
- 18" x 26"







## **Available Inserts**

- · Down feather insert
- · Hypoallergenic polyester insert

## About

Maharam offers made-to-order pillows in a range of textiles with a 4–6 week lead time for in-stock yardage. To view available textiles, click here.

As a custom order, made-to-order pillows cannot be canceled or returned. For patterned textiles, the featured section cannot be specified. Pattern direction will reflect the orientation shown on maharam.com.

To order, contact your sales representative or call 1.800.645.3943.