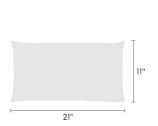

Made-to-Order Pillow Cashmere Ripple 465979

## maharam

## **Available Sizes**

- 11" x 21"
- 17" x 17"
- 18" x 26"







## **Available Inserts**

- · Down feather insert
- · Hypoallergenic polyester insert

## About

Maharam offers made-to-order pillows in a range of textiles with a 4–6 week lead time for in-stock yardage. To view available textiles, click here.

As a custom order, made-to-order pillows cannot be canceled or returned. For patterned textiles, the featured section cannot be specified. Pattern direction will reflect the orientation shown on maharam.com.

To order, contact your sales representative or call 1.800.645.3943.