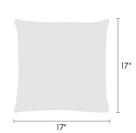

Made-to-Order Pillow Cashmere Ripple 465979

## maharam

## **Available Sizes**

- 11" x 21"
- 17" x 17"
- 18" x 26"







## **Available Inserts**

- · Down feather insert
- · Hypoallergenic polyester insert

## About

Maharam offers made-to-order pillows in a range of textiles with a 4–6 week lead time for in-stock yardage. To view available textiles, click here.

As a custom order, made-to-order pillows cannot be canceled or returned. For patterned textiles, the featured section cannot be specified. Pattern direction will reflect the orientation shown on maharam.com.

To order, contact your sales representative or call 1.800.645.3943.