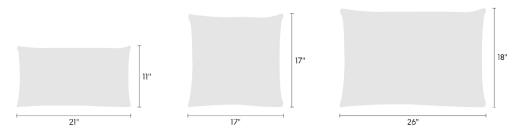

## Made-to-Order Pillow Brushed Camel 465977

# maharam

### **Available Sizes**

- 11" x 21"
- 17" x 17"
- 18" x 26"



### **Available Inserts**

- Down feather insert
- Hypoallergenic polyester insert

#### About

Maharam offers made-to-order pillows in a range of textiles with a 4-6 week lead time for in-stock yardage. To view available textiles, click here.

As a custom order, made-to-order pillows cannot be canceled or returned. For patterned textiles, the featured section cannot be specified. Pattern direction will reflect the orientation shown on maharam.com.

To order, contact your sales representative or call 1.800.645.3943.