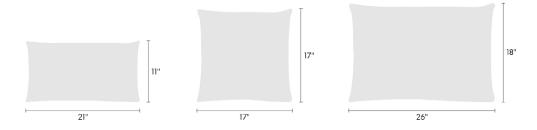

Made-to-Order Pillow Layers Garden Double by Hella Jongerius

## maharam

## **Available Sizes**

• 11" x 21"

465917

- 17" x 17"
- 18" x 26"



## **Available Inserts**

- · Down feather insert
- · Hypoallergenic polyester insert

## Abou

Maharam offers made-to-order pillows in a range of textiles with a 4–6 week lead time for in-stock yardage. To view available textiles, click here.

As a custom order, made-to-order pillows cannot be canceled or returned. For patterned textiles, the featured section cannot be specified. Pattern direction will reflect the orientation shown on maharam.com.

To order, contact your sales representative or call 1.800.645.3943.