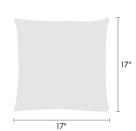

Made-to-Order Pillow Mohair Extreme 464820

## maharam

## **Available Sizes**

- 11" x 21"
- 17" x 17"
- 18" x 26"







## **Available Inserts**

- · Down feather insert
- · Hypoallergenic polyester insert

## About

Maharam offers made-to-order pillows in a range of textiles with a 4–6 week lead time for in-stock yardage. To view available textiles, click here.

As a custom order, made-to-order pillows cannot be canceled or returned. For patterned textiles, the featured section cannot be specified. Pattern direction will reflect the orientation shown on maharam.com.

To order, contact your sales representative or call 1.800.645.3943.