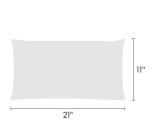

Made-to-Order Pillow Mohair Extreme 464820

## maharam

## **Available Sizes**

- 11" x 21"
- 17" x 17"
- 18" x 26"







## **Available Inserts**

- · Down feather insert
- · Hypoallergenic polyester insert

## About

Maharam offers made-to-order pillows in a range of textiles with a 4–6 week lead time for in-stock yardage. To view available textiles, click here.

As a custom order, made-to-order pillows cannot be canceled or returned. For patterned textiles, the featured section cannot be specified. Pattern direction will reflect the orientation shown on maharam.com.

To order, contact your sales representative or call 1.800.645.3943.