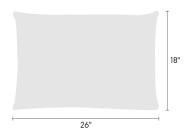

Made-to-Order Pillow Mohair Extreme 464820

## maharam

## **Available Sizes**

- 11" x 21"
- 17" x 17"
- 18" x 26"







## **Available Inserts**

- · Down feather insert
- · Hypoallergenic polyester insert

## About

Maharam offers made-to-order pillows in a range of textiles with a 4–6 week lead time for in-stock yardage. To view available textiles, click here.

As a custom order, made-to-order pillows cannot be canceled or returned. For patterned textiles, the featured section cannot be specified. Pattern direction will reflect the orientation shown on maharam.com.

To order, contact your sales representative or call 1.800.645.3943.