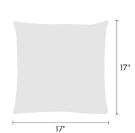

Made-to-Order Pillow Repeat Dot Ring by Hella Jongerius 462150

## maharam

## **Available Sizes**

- 11" x 21"
- 17" x 17"
- 18" x 26"







## **Available Inserts**

- · Down feather insert
- · Hypoallergenic polyester insert

## Abou

Maharam offers made-to-order pillows in a range of textiles with a 4–6 week lead time for in-stock yardage. To view available textiles, click here.

As a custom order, made-to-order pillows cannot be canceled or returned. For patterned textiles, the featured section cannot be specified. Pattern direction will reflect the orientation shown on maharam.com.

To order, contact your sales representative or call 1.800.645.3943.