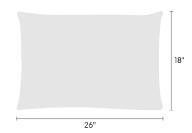

Made-to-Order Pillow Repeat Dot Ring by Hella Jongerius 462150

## maharam

## **Available Sizes**

- 11" x 21"
- 17" x 17"
- 18" x 26"







## **Available Inserts**

- · Down feather insert
- · Hypoallergenic polyester insert

## Abou

Maharam offers made-to-order pillows in a range of textiles with a 4–6 week lead time for in-stock yardage. To view available textiles, click here.

As a custom order, made-to-order pillows cannot be canceled or returned. For patterned textiles, the featured section cannot be specified. Pattern direction will reflect the orientation shown on maharam.com.

To order, contact your sales representative or call 1.800.645.3943.