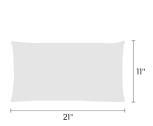

Made-to-Order Pillow Repeat Dot Ring by Hella Jongerius 462150

## maharam

## **Available Sizes**

- 11" x 21"
- 17" x 17"
- 18" x 26"







## **Available Inserts**

- · Down feather insert
- · Hypoallergenic polyester insert

## Abou

Maharam offers made-to-order pillows in a range of textiles with a 4–6 week lead time for in-stock yardage. To view available textiles, click here.

As a custom order, made-to-order pillows cannot be canceled or returned. For patterned textiles, the featured section cannot be specified. Pattern direction will reflect the orientation shown on maharam.com.

To order, contact your sales representative or call 1.800.645.3943.