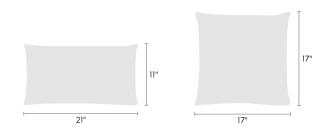

Made-to-Order Pillow Pebble Wool Multi 461200

## maharam

## **Available Sizes**

- 11" x 21"
- 17" x 17"
- 18" x 26"





## **Available Inserts**

- · Down feather insert
- · Hypoallergenic polyester insert

## About

Maharam offers made-to-order pillows in a range of textiles with a 4–6 week lead time for in-stock yardage. To view available textiles, click here.

As a custom order, made-to-order pillows cannot be canceled or returned. For patterned textiles, the featured section cannot be specified. Pattern direction will reflect the orientation shown on maharam.com.

To order, contact your sales representative or call 1.800.645.3943.