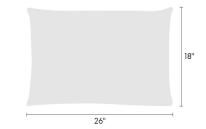

Made-to-Order Pillow Pebble Wool Multi 461200

## maharam

## **Available Sizes**

- 11" x 21"
- 17" x 17"
- 18" x 26"





## **Available Inserts**

- · Down feather insert
- · Hypoallergenic polyester insert

## About

Maharam offers made-to-order pillows in a range of textiles with a 4–6 week lead time for in-stock yardage. To view available textiles, click here.

As a custom order, made-to-order pillows cannot be canceled or returned. For patterned textiles, the featured section cannot be specified. Pattern direction will reflect the orientation shown on maharam.com.

To order, contact your sales representative or call 1.800.645.3943.