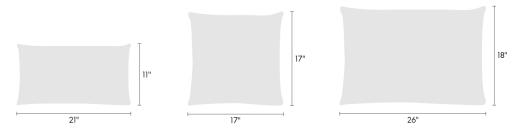

## Made-to-Order Pillow Double Triangles by Alexander Girard®, 1952 459840

### **Available Sizes**

- 11" x 21"
- 17" x 17"
- 18" x 26"



#### **Available Inserts**

- Down feather insert
- Hypoallergenic polyester insert

#### About

Maharam offers made-to-order pillows in a range of textiles with a 4-6 week lead time for in-stock yardage. To view available textiles, click here.

As a custom order, made-to-order pillows cannot be canceled or returned. For patterned textiles, the featured section cannot be specified. Pattern direction will reflect the orientation shown on maharam.com.

To order, contact your sales representative or call 1.800.645.3943.

# maharam