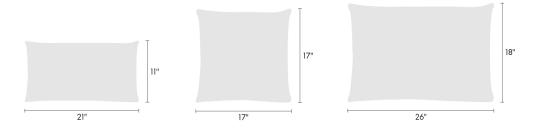

Made-to-Order Pillow Small Dot Pattern by Charles and Ray Eames, 1947 458320

## maharam

## **Available Sizes**

- 11" x 21"
- 17" x 17"
- 18" x 26"



## **Available Inserts**

- · Down feather insert
- · Hypoallergenic polyester insert

## Abou

Maharam offers made-to-order pillows in a range of textiles with a 4–6 week lead time for in-stock yardage. To view available textiles, click here.

As a custom order, made-to-order pillows cannot be canceled or returned. For patterned textiles, the featured section cannot be specified. Pattern direction will reflect the orientation shown on maharam.com.

To order, contact your sales representative or call 1.800.645.3943.