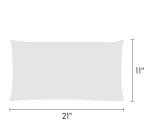

Made-to-Order Pillow Pebble Wool 457401

## maharam

## **Available Sizes**

- 11" x 21"
- 17" x 17"
- 18" x 26"







## **Available Inserts**

- · Down feather insert
- · Hypoallergenic polyester insert

## About

Maharam offers made-to-order pillows in a range of textiles with a 4–6 week lead time for in-stock yardage. To view available textiles, click here.

As a custom order, made-to-order pillows cannot be canceled or returned. For patterned textiles, the featured section cannot be specified. Pattern direction will reflect the orientation shown on maharam.com.

To order, contact your sales representative or call 1.800.645.3943.