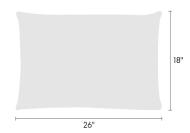

Made-to-Order Pillow Pebble Wool 457401

## maharam

## **Available Sizes**

- 11" x 21"
- 17" x 17"
- 18" x 26"







## **Available Inserts**

- · Down feather insert
- · Hypoallergenic polyester insert

## About

Maharam offers made-to-order pillows in a range of textiles with a 4–6 week lead time for in-stock yardage. To view available textiles, click here.

As a custom order, made-to-order pillows cannot be canceled or returned. For patterned textiles, the featured section cannot be specified. Pattern direction will reflect the orientation shown on maharam.com.

To order, contact your sales representative or call 1.800.645.3943.