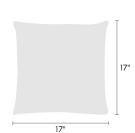

Made-to-Order Pillow Pebble Wool 457401

## maharam

## **Available Sizes**

- 11" x 21"
- 17" x 17"
- 18" x 26"







## **Available Inserts**

- · Down feather insert
- · Hypoallergenic polyester insert

## About

Maharam offers made-to-order pillows in a range of textiles with a 4–6 week lead time for in-stock yardage. To view available textiles, click here.

As a custom order, made-to-order pillows cannot be canceled or returned. For patterned textiles, the featured section cannot be specified. Pattern direction will reflect the orientation shown on maharam.com.

To order, contact your sales representative or call 1.800.645.3943.