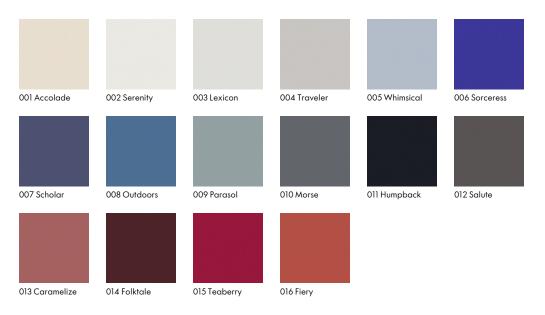

cking: None Width: 119" (302cm) Bolt Size: 25 yards (23 m) Weight: 24 oz/ly (744 gr/lm) Country of Origin: Turkey Note: Shown railroaded. Reversible.

#### Price

\$67.00 / C\$94.25 (FOB destination) / C\$90.75 (FOB origin)

#### Maintenance

Machine wash to 140°F (60°C). Air or cabinet dry only. Do not tumble dry. A diluted bleach solution may also be used. ⊠ △ 図 금 ⊗

#### Testing

Flammability: ASTM E 84 Unadhered BS 5867 CAN ULC S109 FAR 25.853a GB/T 17591 NFPA 701

Lightfastness: AATCC 16.3, 60+ hours **★ # ● ★** 

### Specifications Ebb 283820

# maharam

#### Environmental

Greenguard Gold Certified Oeko-Tex Certified Free of Intentionally Added PFAS

#### Warranty

1 year: Windows 3 years: Upholstered Walls.

© 2022 Maharam

Complete product information at maharam.com 800.645.3943