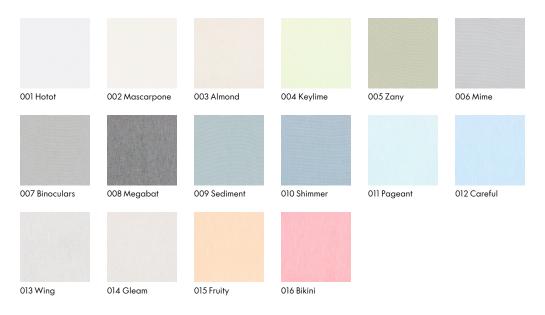

#### Characteristics

Content: 100% Trevira CS Polyester Finish: None Backing: None Width: 118" (300cm) Bolt Size: 60 yards (55 m) Weight: 8.3 oz/ly (257 gr/lm) Country of Origin: Turkey Note: Shown railroaded. Reversible.