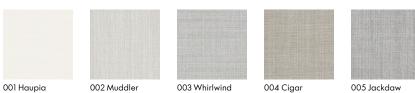

Windows

### Characteristics

Content: 100% Trevira CS Polyester Finish: None Backing: None Width: 118" (300cm) Bolt Size: 30 yards (27 m) Weight: 20 oz/ly (620 gr/lm) Country of Origin: Switzerland Note: Shown railroaded. Reversible.

## Price

\$106.00 / C\$146.75 (FOB destination) / C\$143.25 (FOB origin)

## Maintenance

Dry clean only. ∭ ☆ Ø 己 P

#### Testing

Flammability: ASTM E84 Unadhered BS 5867 CAN ULC S109 JFRA 45° NFPA 701

Lightfastness: AATCC 16.3, 60+ hours **※ # ● ☆** 

# Specifications Umbra 283809

# maharam

#### Environmental

Greenguard Gold Certified Oeko-Tex Certified LBC Red List Free **REACH** Compliant Free of Intentionally Added PFAS

Warranty 1 year: Windows 3 years: Upholstered Walls.

© 2020 Maharam

Complete product information at maharam.com 800.645.3943



001 Haupia

004 Cigar

005 Jackdaw