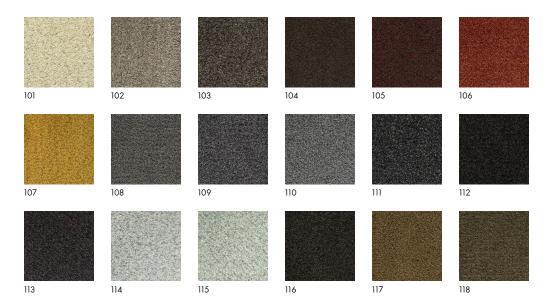

variation: +/- 5% Height: 3/4" (20mm)

Weight: 13.1 oz/sq ft (4000 g/sq m)

Traffic: Moderate-Suitable for most applications with the exception of high traffic stairways, corridors, public

waiting areas, or for use with casters. Country of Origin: Netherlands

Note: Variations in color and texture are inherent to this textile.

## Price

\$90.00 / C\$121.75 per square foot (FOB origin)

#### Maintenance

X-Vacuum or brush lightly to remove surface dust.

図 ※ 図 図 図 図

#### **Testing**

Flammability: ASTM D2859 / CPSC FF 1-70 /FF 2-70, 16 CFR 1630

Specifications
Surprise

maharam

# **Environmental**

200110

LBC Red List Free Contains Bio-Based Content FR Free Free of Intentionally Added PFAS

# Warranty

2 years.

© 2014 Maharam

Complete product information at maharam.com 800.645.3943