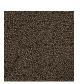

#### **Characteristics**

Content: 100% Wool Construction: Tufted

Backing: Latex / Polypropylene Maximum Width: 14' 9" (450cm) Alternate Shapes: Other Size variation: +/- 5% Height: 3/4" (20mm)

Weight: 13.1 oz/sq ft (4000 g/sq m)

Traffic: Low-Suitable for private office and residential applications. Not appropriate for stairways, corridors, or

public waiting areas.

Country of Origin: Netherlands

Note: Variations in color and texture are inherent to this textile.