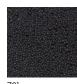

#### **Characteristics**

Content: 100% Wool Construction: Tufted

Backing: Latex / Polypropylene Maximum Width: 14' 9" (450cm) Alternate Shapes: Other Size variation: +/- 5% Height: 3/4" (20mm)

Weight: 13.1 oz/sq ft (4000 g/sq m)

Traffic: Low-Suitable for private office and residential applications. Not appropriate for stairways, corridors, or

public waiting areas.

Country of Origin: Netherlands

Note: Variations in color and texture are inherent to this textile.