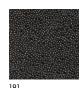

#### **Characteristics**

Content: 100% Wool Construction: Tufted

Backing: Latex / Polypropylene Maximum Width: 14' 9" (450cm) Alternate Shapes: Other Size variation: +/- 5% Height: 3/4" (20mm)

Weight: 13.1 oz/sq ft (4000 g/sq m)

Traffic: Low-Suitable for private office and residential applications. Not appropriate for stairways, corridors, or

public waiting areas.

Country of Origin: Netherlands

Note: Variations in color and texture are inherent to this textile.