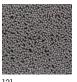

#### **Characteristics**

Content: 100% Wool Construction: Tufted

Backing: Latex / Polypropylene Maximum Width: 14' 9" (450cm) Alternate Shapes: Other Size variation: +/- 5% Height: 3/4" (20mm)

Weight: 13.1 oz/sq ft (4000 g/sq m)

Traffic: Low-Suitable for private office and residential applications. Not appropriate for stairways, corridors, or

public waiting areas.

Country of Origin: Netherlands

Note: Variations in color and texture are inherent to this textile.