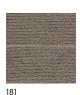

#### Characteristics

Content: 83% Wool, 17% Cotton Construction: Hand Knotted

Backing: None

Maximum Width: 10' (305cm) Maximum Length: 32' 10" (1000cm)

Size variation: +/- 5% Height: 1" (24mm)

Weight: 15.1 oz/sq ft (4600 g/sq m)

Traffic: Moderate-Suitable for most applications with the exception of high traffic stairways, corridors, public

waiting areas, or for use with casters.

Country of Origin: Nepal

Note: Variations in color and texture are inherent to this textile.