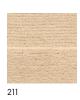

#### Characteristics

Content: 83% Wool, 17% Cotton Construction: Hand Knotted

Backing: None

Maximum Width: 10' (305cm) Maximum Length: 32' 10" (1000cm)

Size variation: +/- 5% Height: 1" (24mm)

Weight: 15.1 oz/sq ft (4600 g/sq m)

Traffic: Moderate-Suitable for most applications with the exception of high traffic stairways, corridors, public

waiting areas, or for use with casters.

Country of Origin: Nepal

Note: Variations in color and texture are inherent to this textile.