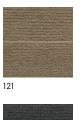

#### Characteristics

Content: 83% Wool, 17% Cotton Construction: Hand Knotted

Backing: None

Maximum Width: 10' (305cm) Maximum Length: 32' 10" (1000cm)

Size variation: +/- 5% Height: 1" (24mm)

Weight: 15.1 oz/sq ft (4600 g/sq m)

Traffic: Moderate-Suitable for most applications with the exception of high traffic stairways, corridors, public

waiting areas, or for use with casters.

Country of Origin: Nepal

Note: Variations in color and texture are inherent to this textile.