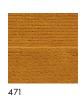

#### Characteristics

Content: 83% Wool, 17% Cotton Construction: Hand Knotted

Backing: None

Maximum Width: 10' (305cm) Maximum Length: 32' 10" (1000cm)

Size variation: +/- 5% Height: 1" (24mm)

Weight: 15.1 oz/sq ft (4600 g/sq m)

Traffic: Moderate-Suitable for most applications with the exception of high traffic stairways, corridors, public

waiting areas, or for use with casters.

Country of Origin: Nepal

Note: Variations in color and texture are inherent to this textile.