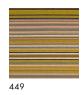

#### Characteristics

Content: 65% Wool, 35% Cork Construction: Assembled Backing: Acrylic / Polyester Maximum Width: 6' 7" (200cm) Size variation: +/-5%

Size variation: +/- 5' Height: 3/8" (11mm)

Weight: 9.8 oz/sq ft (3000 g/sq m)

Traffic: Moderate-Suitable for most applications with the exception of high traffic stairways, corridors, public

waiting areas, or for use with casters. Country of Origin: Netherlands

Note: Variations in color and texture are inherent to this textile.