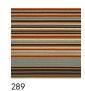

#### Characteristics

Content: 65% Wool, 35% Cork Construction: Assembled Backing: Acrylic / Polyester Maximum Width: 6' 7" (200cm) Size variation: +/-5%

Size variation: +/- 5' Height: 3/8" (11mm)

Weight: 9.8 oz/sq ft (3000 g/sq m)

Traffic: Moderate-Suitable for most applications with the exception of high traffic stairways, corridors, public

waiting areas, or for use with casters. Country of Origin: Netherlands

Note: Variations in color and texture are inherent to this textile.