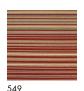

#### Characteristics

Content: 65% Wool, 35% Cork Construction: Assembled Backing: Acrylic / Polyester Maximum Width: 6' 7" (200cm) Size variation: +/-5%

Size variation: +/- 5' Height: 3/8" (11mm)

Weight: 9.8 oz/sq ft (3000 g/sq m)

Traffic: Moderate-Suitable for most applications with the exception of high traffic stairways, corridors, public

waiting areas, or for use with casters. Country of Origin: Netherlands

Note: Variations in color and texture are inherent to this textile.