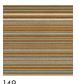

#### Characteristics

Content: 65% Wool, 35% Cork Construction: Assembled Backing: Acrylic / Polyester Maximum Width: 6' 7" (200cm) Size variation: +/-5%

Size variation: +/- 5' Height: 3/8" (11mm)

Weight: 9.8 oz/sq ft (3000 g/sq m)

Traffic: Moderate-Suitable for most applications with the exception of high traffic stairways, corridors, public

waiting areas, or for use with casters. Country of Origin: Netherlands

Note: Variations in color and texture are inherent to this textile.