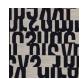

Repeat: 33 1/4" V, 13 3/4" H (84cm V, 35cm H)

Railroaded Repeat: 13 3/4" V, 33 1/4" H (35cm V, 84cm H)

Bolt Size: 32 yards (29 m) Weight: 23.2 oz/ly (720 gr/lm) Country of Origin: Belgium Note: Shown railroaded.

#### Maintenance

S-Clean with mild, water-free dry cleaning solvent.

001 Sur

002 Tangerine

003 Scarlet

004 Violet

005 Cobalt

006 Aqua