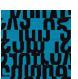

Repeat: 33 1/4" V, 13 3/4" H (84cm V, 35cm H)

Railroaded Repeat: 13 3/4" V, 33 1/4" H (35cm V, 84cm H)

Bolt Size: 32 yards (29 m) Weight: 23.2 oz/ly (720 gr/lm) Country of Origin: Belgium Note: Shown railroaded.

#### Maintenance

S-Clean with mild, water-free dry cleaning solvent.

001 Sur

002 Tangerine

003 Scarlet

004 Violet

005 Cobalt

006 Aqua