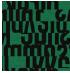

Repeat: 33 1/4" V, 13 3/4" H (84cm V, 35cm H)

Railroaded Repeat: 13 3/4" V, 33 1/4" H (35cm V, 84cm H)

Bolt Size: 32 yards (29 m) Weight: 23.2 oz/ly (720 gr/lm) Country of Origin: Belgium Note: Shown railroaded.

#### Maintenance

S-Clean with mild, water-free dry cleaning solvent.

001 Sur

002 Tangerine

003 Scarlet

004 Violet

005 Cobalt

006 Aqua