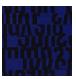

Repeat: 33 1/4" V, 13 3/4" H (84cm V, 35cm H)

Railroaded Repeat: 13 3/4" V, 33 1/4" H (35cm V, 84cm H)

Bolt Size: 32 yards (29 m) Weight: 23.2 oz/ly (720 gr/lm) Country of Origin: Belgium Note: Shown railroaded.

#### Maintenance

S-Clean with mild, water-free dry cleaning solvent.

001 Sur

002 Tangerine

003 Scarlet

004 Violet

005 Cobalt

006 Aqua