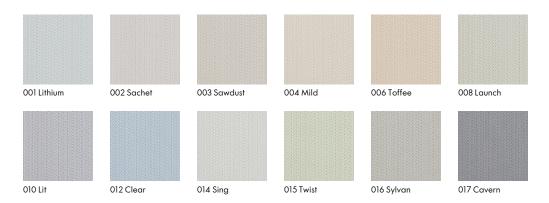

Specifications maharam Lane

399851

### **Testing**

Flammability: ASTM E 84 Adhered

Lightfastness: AATCC 16E, 200+ hours

\* # 0

Specifications maharam
Lane