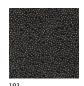

Specifications
Grano

maharam

# 200060

#### **Characteristics**

Content: 100% Wool Construction: Tufted

Backing: Latex / Polypropylene Maximum Width: 14' 9" (450cm) Alternate Shapes: Other Size variation: +/- 5% Height: 3/4" (20mm)

Weight: 13.1 oz/sq ft (4000 g/sq m)