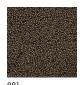

Specifications
Grano

maharam

# 200060

#### **Characteristics**

Content: 100% Wool Construction: Tufted

Backing: Latex / Polypropylene Maximum Width: 14' 9" (450cm) Alternate Shapes: Other Size variation: +/- 5% Height: 3/4" (20mm)

Weight: 13.1 oz/sq ft (4000 g/sq m)