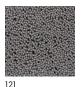

Specifications
Grano

maharam

# 200060

#### **Characteristics**

Content: 100% Wool Construction: Tufted

Backing: Latex / Polypropylene Maximum Width: 14' 9" (450cm) Alternate Shapes: Other Size variation: +/- 5% Height: 3/4" (20mm)

Weight: 13.1 oz/sq ft (4000 g/sq m)