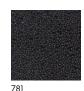

Specifications
Grano

maharam

# 200060

#### **Characteristics**

Content: 100% Wool Construction: Tufted

Backing: Latex / Polypropylene Maximum Width: 14' 9" (450cm) Alternate Shapes: Other Size variation: +/- 5% Height: 3/4" (20mm)

Weight: 13.1 oz/sq ft (4000 g/sq m)